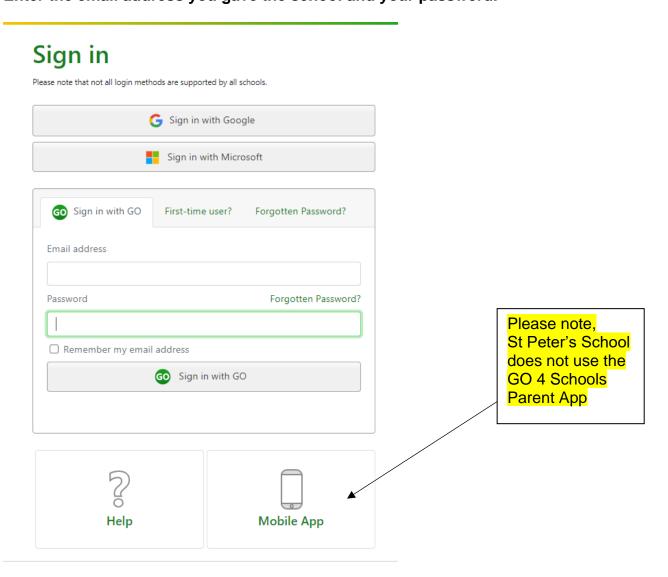

## Sign in

Please note that not all login methods are supported by all schools.

GO 4 Schools helps you achieve this.
It's the efficient, joined-up,
smart way to work.

What's new?

Consents management

Analysis tools updates

Support for new DfE accountability

GO 4 Parents places a small number of cookies on your computer. We use cookies in order to make the website work and to provide information to help us make improvements. To find out more about the cookies, see our privacy policy. By logging in to GO 4 Parents you are accepting cookies from this site. Sign in with Google Sign in with Microsoft GO Sign in with GO First-time user? Forgotten Password? If you haven't logged on to GO 4 Schools before, type your email address and click the "new password" button. This is the password you may use to log in to GO 4 Schools if your school supports this login method. It is also the password you use to log in to the GO 4 Schools Mobile App if your school uses the Mobile Email address New password

Welcome to GO 4 Schools

Enter the email address you gave the school and your password.