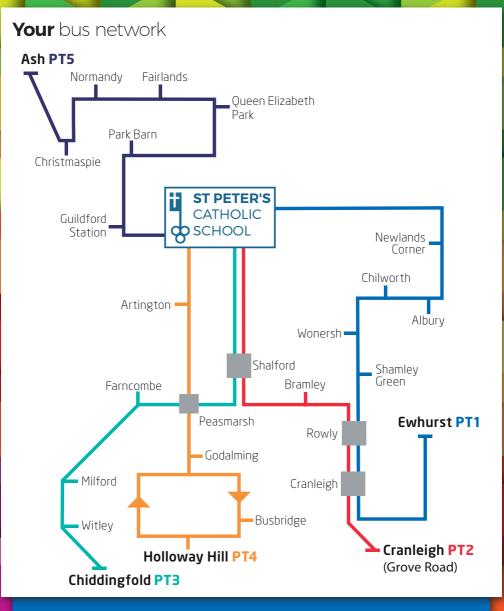

Routes PT1, PT2, PT3, PT4 and PT5 are operated exclusively for St Peter's School pupils, and drop off and pick up in the school grounds.

This guide has the times the buses run and details of great ticket deals to get you to school and back home again. Our drivers will pick you up from any bus stop along the route - simply put your hand out so they know you wish to get on.